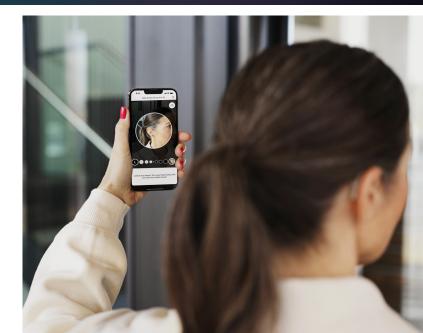

### Improve onboarding and usage

The new and unique Check My Fit feature helps users to wear their hearing aids properly and get the most out of ReSound OMNIA each day, which can lead to fewer service visits.