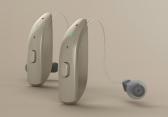

ReSound OMNIA · Made for hearing in noise

Want your patients to hear their best in noise and enjoy sounds all around them? Now they can.

Your patients can now hear their best in noise with an incredible 150% improvement in speech understanding.<sup>\*</sup> Powered by the industry's only Organic Hearing<sup>™</sup>.

### The everyday details that make a huge difference

ReSound OMNIA is made for hearing in noise and fits naturally into people's lives, starting with the popular Receiver-in-Ear (RIE) style.

- Our best speech understanding in noise\*1
- Hearing clarity all around<sup>1</sup>
- Natural own voice perception<sup>2</sup>
- Optimal comfort on the ear
- All-day power with up to 30 hours use on one charge
- All-weatherproof design for less maintenance
- Check My Fit to help patients ensure their hearing aids sit correctly on the ear
- Crystal clear phone calls
- Hands-free calls for iPhone and iPad\*\*
- Direct streaming from your favorite devices